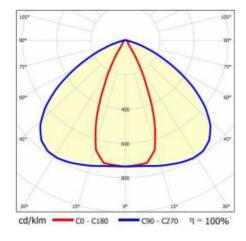

### **LIGHT CURVES**

**DETAILED CARD** 

### **TECHNICAL PARAMETERS TABLE**

| Index:                            | 935503        |
|-----------------------------------|---------------|
| EAN:                              | 5905963935503 |
| Rated power of the luminaire [W]: | 59            |
| Luminous flux [Im]:               | 8700          |
| Supply voltage [V]:               | 220 - 240     |
| Frequency [Hz]:                   | 50 - 60       |
| Luminous efficacy [lm/W]:         | 148           |
| Energy efficiency class:          | С             |
| Electrical protection class:      | 1             |
| Colour temperature [K]:           | 5000          |
| Colour rendering index:           | 80            |
| SDCM:                             | ≤3            |
| LED lifespan L70B50 [h]:          | 164000        |
| LED lifespan L80B20 [h]:          | 103000        |
| LED lifespan L90B10 [h]:          | 49000         |
| Beam angle [°]:                   | 46/117        |
| Diffuser material:                | PC            |
| Optics:                           | 46/117D       |