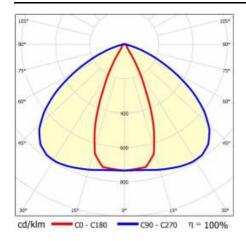

aterial of the body:      | aluminium          |
| Colour of the body:        | grey               |
| Dimensions (H/W/T/S) [mm]: | 621/50/75          |
| Ingress protection:        | IP66               |
| Impact resistance:         | IK09               |
| Mounting version:          | surface, suspended |
| Working temperature [°C]:  | from -25 to +35    |
| DIMM DALI:                 | yes                |
| Net weight [kg]:           | 1.140              |
| Light distribution type:   | corridor           |
| Warranty [years]:          | 5                  |
| CE certificate:            | <u>167/2023</u>    |
| ENEC Certificate:          | 0362/ENEC/24       |
| Manual:                    | Download PDF       |
| Plik LDT:                  | <u>Download</u>    |

### **LIGHT CURVES**



**DETAILED CARD** 

### **ACCESSORIES AVAILABLE**

| index   | Name                                                              |
|---------|-------------------------------------------------------------------|
| 908200  | TYTAN LED. ATLAS LED. INDUSTRY LED - adjustable handle (set of 2) |
| 6000006 | M16 stuffing box plug various PA black M-16 - BPM-21              |







M16 stuffing box plug various PA black M-16 - BPM-21 (6000006)