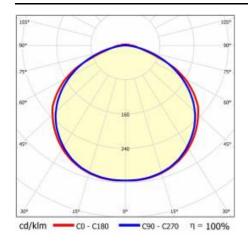

### **LIGHT CURVES**

**DETAILED CARD** 

### **TECHNICAL PARAMETERS TABLE**

| Index:                            | 935275        |
|-----------------------------------|---------------|
| EAN:                              | 5905963935275 |
| Rated power of the luminaire [W]: | 47            |
| Luminous flux [Im]:               | 7550          |
| Supply voltage [V]:               | 220 - 240     |
| Frequency [Hz]:                   | 50 - 60       |
| Luminous efficacy [lm/W]:         | 161           |
| Energy efficiency class:          | С             |
| Electrical protection class:      | I             |
| Colour temperature [K]:           | 5000          |
| Colour rendering index:           | 80            |
| SDCM:                             | ≤3            |
| LED lifespan L70B50 [h]:          | 171000        |
| LED lifespan L80B20 [h]:          | 108000        |
| LED lifespan L90B10 [h]:          | 52000         |
| Beam angle [°]:                   | 120           |
| Diffuser material:                | PC            |
|                                   |               |