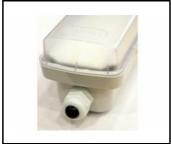

### **ACCESSORIES AVAILABLE**

| index   | Name                                                              |
|---------|-------------------------------------------------------------------|
| 908200  | TYTAN LED. ATLAS LED. INDUSTRY LED - adjustable handle (set of 2) |
| 6000006 | M16 stuffing box plug various PA black M-16 - BPM-21              |

TYTAN LED. ATLAS LED. INDUSTRY LED - adjustable handle (set of 2) (908200)

M16 stuffing box plug various PA black M-16 - BPM-21 (6000006)