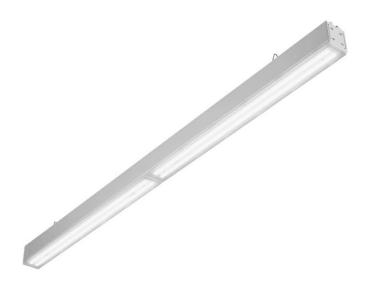

#### **TECHNICAL PARAMETERS**

Ingress protection: IP66

Rated power of the luminaire [W]\*: 47

Luminous flux [lm]\*: 7550

Colour temperature [K]: 5000

Material of the body: aluminium

Colour of the body: grey

Diffuser material: PC

**Diffuser type:** transparent

Mounting version: surface, suspended

### **CHARACTERISTICS**

Industry Slim Led - a brand new industrial luminaire is characterized by high luminous flux and very high luminous efficiency >160 lm/W, which makes this luminaire highly energy-efficient and environmentally friendly. It is distinguished by its very high IP66 tightness. It owes this tightness to its well-thought-out design. The polycarbonate diffuser is permanently attached to the housing with a durable silicone gasket. This means that in addition to the tightness thus achieved, the light module is protected from uncontrolled interference and access to the LEDs. The tightness of the lamp, is ensured by the gland, which screwed tightens the gasket and prevents the penetration of dust or moisture and water. Industry Slim Led allows for pendant or surface mounting.

#### **APPLICATION**

The luminaire is designed to illuminate industrial and warehouse facilities, due to its minimal dimensions, also in hard-to-reach places. The Industry Slim Led luminaire is available in various versions: with different optics, wide, narrow, and dedicated to high-bay light distribution, and five types of the diffuser, including an anti-glare diffuser.