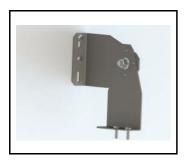

### **ACCESSORIES AVAILABLE**

| index   | Name                                                              |
|---------|-------------------------------------------------------------------|
| 908200  | TYTAN LED. ATLAS LED. INDUSTRY LED - adjustable handle (set of 2) |
| 6000006 | M16 stuffing box plug various PA black M-16 - BPM-21              |

TYTAN LED. ATLAS LED. INDUSTRY LED - adjustable handle (set of 2) (908200)

M16 stuffing box plug various PA black M-16 - BPM-21 (6000006)