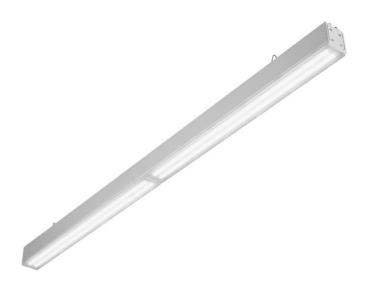

#### **CHARACTERISTICS**

Industry Slim Led - a brand new industrial luminaire is characterized by high luminous flux and very high luminous efficiency >160 lm/W, which makes this luminaire highly energy-efficient and environmentally friendly. It is distinguished by its very high IP66 tightness. It owes this tightness to its well-thought-out design. The polycarbonate diffuser is permanently attached to the housing with a durable silicone gasket. This means that in addition to the tightness thus achieved, the light module is protected from uncontrolled interference and access to the LEDs. The tightness of the lamp, is ensured by the gland, which screwed tightens the gasket and prevents the penetration of dust or moisture and water. Industry Slim Led allows for pendant or surface mounting.

### **APPLICATION**

The luminaire is designed to illuminate industrial and warehouse facilities, due to its minimal dimensions, also in hard-to-reach places. The Industry Slim Led luminaire is available in various versions: with different optics, wide, narrow, and dedicated to high-bay light distribution, and five types of the diffuser, including an anti-glare diffuser.