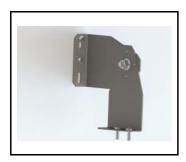

### **ACCESSORIES AVAILABLE**

| index   | Name                                                              |
|---------|-------------------------------------------------------------------|
| 908200  | TYTAN LED. ATLAS LED. INDUSTRY LED - adjustable handle (set of 2) |
| 6000006 | M16 stuffing box plug various PA black M-16 - BPM-21              |