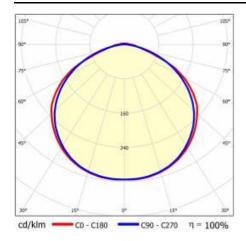

olour of the body:        | grey               |
| Dimensions (H/W/T/S) [mm]: | 651/50/75          |
| Ingress protection:        | IP66               |
| Impact resistance:         | IK09               |
| Mounting version:          | surface, suspended |
| Working temperature [°C]:  | from -25 to +35    |
| Wire type:                 | 5x1,5              |
| Through wiring:            | LS2                |
| Net weight [kg]:           | 1.300              |
| Light distribution type:   | symmetric          |
| Warranty [years]:          | 5                  |
| CE certificate:            | <u>167/2023</u>    |
| ENEC Certificate:          | 0362/ENEC/24       |
| Manual:                    | Download PDF       |
| Plik LDT:                  | Download           |

### **LIGHT CURVES**



**DETAILED CARD** 

### **ACCESSORIES AVAILABLE**

| index   | Name                                                              |
|---------|-------------------------------------------------------------------|
| 908200  | TYTAN LED. ATLAS LED. INDUSTRY LED - adjustable handle (set of 2) |
| 6000006 | M16 stuffing box plug various PA black M-16 - BPM-21              |







M16 stuffing box plug various PA black M-16 - BPM-21 (6000006)