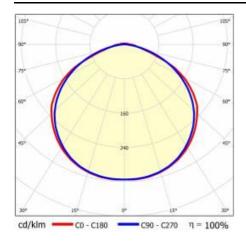

olour of the body:        | grey               |
| Dimensions (H/W/T/S) [mm]: | 651/50/75          |
| Ingress protection:        | IP66               |
| Impact resistance:         | IK09               |
| Mounting version:          | surface, suspended |
| Working temperature [°C]:  | from -25 to +35    |
| Wire type:                 | 5x1,5              |
| Through wiring:            | LS2                |
| Net weight [kg]:           | 1.500              |
| Light distribution type:   | symmetric          |
| Warranty [years]:          | 5                  |
| CE certificate:            | 167/2023           |
| ENEC Certificate:          | 0362/ENEC/24       |
| Manual:                    | Download PDF       |
| Plik LDT:                  | Download           |

### **LIGHT CURVES**



**DETAILED CARD** 

### **ACCESSORIES AVAILABLE**

| index   | Name                                                              |
|---------|-------------------------------------------------------------------|
| 908200  | TYTAN LED. ATLAS LED. INDUSTRY LED - adjustable handle (set of 2) |
| 6000006 | M16 stuffing box plug various PA black M-16 - BPM-21              |







M16 stuffing box plug various PA black M-16 - BPM-21 (6000006)