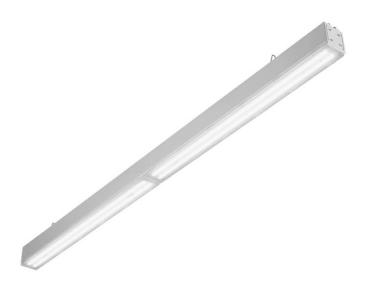

### **CHARACTERISTICS**

Industry Slim Led - a brand new industrial luminaire is characterized by high luminous flux and very high luminous efficiency >160 lm/W, which makes this luminaire highly energy-efficient and environmentally friendly. It is distinguished by its very high IP66 tightness. It owes this tightness to its well-thought-out design. The polycarbonate diffuser is permanently attached to the housing with a durable silicone gasket. This means that in addition to the tightness thus achieved, the light module is protected from uncontrolled interference and access to the LEDs. The tightness of the lamp, is ensured by the gland, which screwed tightens the gasket and prevents the penetration of dust or moisture and water. Industry Slim Led allows for pendant or surface mounting.

#### **APPLICATION**

The luminaire is designed to illuminate industrial and warehouse facilities, due to its minimal dimensions, also in hard-to-reach places. The Industry Slim Led luminaire is available in various versions: with different optics, wide, narrow, and dedicated to high-bay light distribution, and five types of the diffuser, including an anti-place diffuser.