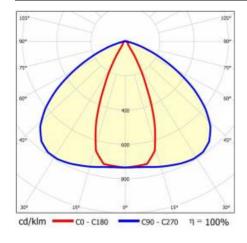

### **LIGHT CURVES**

**DETAILED CARD** 

### **TECHNICAL PARAMETERS TABLE**

| Index:                            | 933707        |
|-----------------------------------|---------------|
| EAN:                              | 5905963933707 |
| Rated power of the luminaire [W]: | 33            |
| Luminous flux [Im]:               | 4500          |
| Supply voltage [V]:               | 220 - 240     |
| Frequency [Hz]:                   | 50 - 60       |
| Luminous efficacy [lm/W]:         | 136           |
| Energy efficiency class:          | D             |
| Electrical protection class:      | 1             |
| Colour temperature [K]:           | 5000          |
| Colour rendering index:           | 80            |
| SDCM:                             | ≤3            |
| LED lifespan L70B50 [h]:          | 99000         |
| LED lifespan L80B20 [h]:          | 63000         |
| LED lifespan L90B10 [h]:          | 31000         |
| Beam angle [°]:                   | 46/117        |
| Diffuser material:                | PC            |
| Optics:                           | 46/117D       |