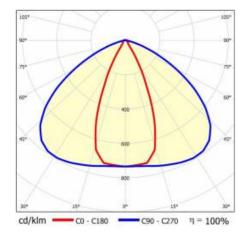

### **TECHNICAL PARAMETERS TABLE**

| Index:                            | 935114           |
|-----------------------------------|------------------|
| EAN:                              | 5905963935114    |
| Rated power of the luminaire [W]: | 28               |
| Luminous flux [lm]:               | 4250             |
| Supply voltage [V]:               | 220 - 240        |
| Frequency [Hz]:                   | 50 - 60          |
| Luminous efficacy [lm/W]:         | 152              |
| Energy efficiency class:          | С                |
| Electrical protection class:      | 1                |
| Colour temperature [K]:           | 5000             |
| Colour rendering index:           | 80               |
| SDCM:                             | ≤3               |
| LED lifespan L70B50 [h]:          | 179000           |
| LED lifespan L80B20 [h]:          | 113000 (Ta 25°C) |
| LED lifespan L90B10 [h]:          | 54000            |
| Beam angle [°]:                   | 46/117           |
| Diffuser material:                | PC               |
| Optics:                           | 46/117D          |

### **LIGHT CURVES**

**DETAILED CARD** 