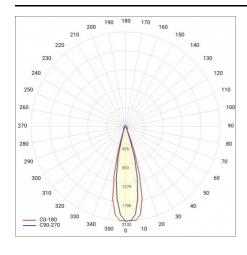

## **LIGHT CURVES**

**DETAILED CARD** 

## **TECHNICAL PARAMETERS TABLE**

| Index:                            | 933127        |
|-----------------------------------|---------------|
| Rated power of the luminaire [W]: | 23            |
| EAN:                              | 5905963933127 |
| Colour temperature [K]:           | 4000          |
| Luminous flux [Im]:               | 2950          |
| Supply voltage [V]:               | 220 - 240     |
| Beam angle [°]:                   | 40/30         |
| Frequency [Hz]:                   | 50 - 60       |
| Light distribution type:          | narrow        |
| Luminous efficacy [lm/W]:         | 128           |
| Energy efficiency class:          | D             |
| Electrical protection class:      | 1             |
| Colour rendering index:           | >80           |
| SDCM:                             | ≤3            |
| LED lifespan L70B50 [h]:          | 99000         |
| LED lifespan L80B20 [h]:          | 63000         |