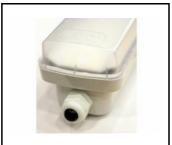

## **ACCESSORIES AVAILABLE**

| index   | Name                                                              |
|---------|-------------------------------------------------------------------|
| 908200  | TYTAN LED. ATLAS LED. INDUSTRY LED - adjustable handle (set of 2) |
| 6000006 | M16 stuffing box plug various PA black M-16 - BPM-21              |

TYTAN LED. ATLAS LED. INDUSTRY LED - adjustable handle (set of 2) (908200)

M16 stuffing box plug various PA black M-16 - BPM-21 (6000006)