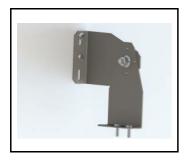

## **ACCESSORIES AVAILABLE**

| index   | Name                                                              |
|---------|-------------------------------------------------------------------|
| 908200  | TYTAN LED. ATLAS LED. INDUSTRY LED - adjustable handle (set of 2) |
| 6000006 | M16 stuffing box plug various PA black M-16 - BPM-21              |

TYTAN LED. ATLAS LED. INDUSTRY LED - adjustable handle (set of 2) (908200)

M16 stuffing box plug various PA black M-16 - BPM-21 (6000006)