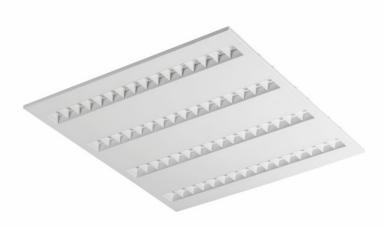

# TERRA 2 LED N-MAG 595X595MM X4 7600LM 830 WHITE GLOSS (72W)

**DETAILED CARD** 

### **CHARACTERISTICS**

Recessed square LED luminaire with high total luminous Flux. Made of powder-coated white steel sheet. The luminaire has a patented HE reflector installed, which ensures efficiency and effectively eliminates glare. Available mounting versions: surface mounted, surface mounted on neodymium magnets (magnet ver. / N-MAG), flush-mounted in modular or KG ceilings (using an adapter), or suspended. In the surface-mounted version, solutions influencing the speed and safety of installation were used. In addition, the versions with neodymium magnets shorten the installation time of surface-mounted versions to an absolute minimum. UGR <19