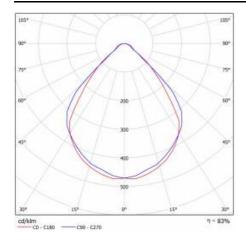

|
|----------------------------|-----------------------|
| Material of the body:      | powder coated steel   |
| Colour of the body:        | white gloss           |
| Dimensions (H/W/T/S) [mm]: | 595/595/36            |
| Ingress protection:        | IP20                  |
| Mounting version:          | surface (magnet ver.) |
| Working temperature [°C]:  | from -20 to +35       |
| Category type:             | louvres               |
| LED lifespan L70B50 [h]:   | 132000                |
| LED lifespan L80B20 [h]:   | 84000                 |
| LED lifespan L90B10 [h]:   | 42000                 |
| Version:                   | 4x1                   |
| CE certificate:            | 249/2023              |
| Manual:                    | Download PDF          |

## **LIGHT CURVES**



# **TECHNICAL DETAILS**



TERRA 2 LED



# TERRA 2 LED N-MAG 595X595MM X4 7600LM 830 WHITE GLOSS (72W)

**DETAILED CARD** 

### **ACCESSORIES AVAILABLE**

| index  | Name                                                         |
|--------|--------------------------------------------------------------|
| 999543 | Plasterboard recessing kit 630x630 white (steel version)     |
| 374845 | Frame adapter KG 635x635 WHITE                               |
| 998966 | Frame steel white structure RAL9016 600x600 SM "well effect" |







Frame steel white structure RAL9016 600x600 SM "well effect" (998966)

Card creation date: 03 January 2025