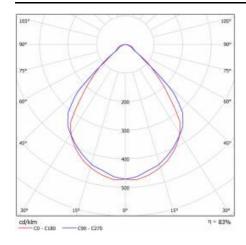

owder coated steel |

| Colour of the body:        | black mat             |  |
|----------------------------|-----------------------|--|
| Dimensions (H/W/T/S) [mm]: | 595/595/36            |  |
| Ingress protection:        | IP20                  |  |
| Mounting version:          | surface (magnet ver.) |  |
| Working temperature [°C]:  | from -20 to +35       |  |
| Category type:             | louvres               |  |
| LED lifespan L70B50 [h]:   | 132000                |  |
| LED lifespan L80B20 [h]:   | 84000                 |  |
| LED lifespan L90B10 [h]:   | 42000                 |  |
| Version:                   | 4x1                   |  |
| CE certificate:            | 249/2023              |  |
| Manual:                    | Download PDF          |  |

#### **LIGHT CURVES**



## **TECHNICAL DETAILS**



TERRA 2 LED



# TERRA 2 LED N-MAG 595X595MM X4 5100LM 840 BLACK MAT STRUCTURE (62W)

**DETAILED CARD** 

#### **ACCESSORIES AVAILABLE**

| index  | Name                                                         |
|--------|--------------------------------------------------------------|
| 999543 | Plasterboard recessing kit 630x630 white (steel version)     |
| 374845 | Frame adapter KG 635x635 WHITE                               |
| 998966 | Frame steel white structure RAL9016 600x600 SM "well effect" |







Frame steel white structure RAL9016 600x600 SM "well effect" (998966)