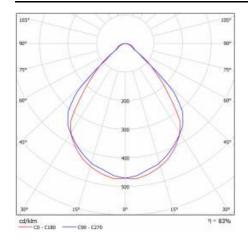

|
|----------------------------|-----------------------|
| Material of the body:      | powder coated steel   |
| Colour of the body:        | white mat             |
| Dimensions (H/W/T/S) [mm]: | 595/595/36            |
| Ingress protection:        | IP20                  |
| Mounting version:          | surface (magnet ver.) |
| Working temperature [°C]:  | from -20 to +35       |
| Category type:             | louvres               |
| LED lifespan L70B50 [h]:   | 132000                |
| LED lifespan L80B20 [h]:   | 84000                 |
| LED lifespan L90B10 [h]:   | 42000                 |
| Version:                   | 2x1                   |
| CE certificate:            | 249/2023              |
| Manual:                    | Download PDF          |

### **LIGHT CURVES**



# **TECHNICAL DETAILS**



TERRA 2 LED



# TERRA 2 LED N-MAG 595X595MM X2 2400LM 830 WHITE MAT (20W)

**DETAILED CARD** 

### **ACCESSORIES AVAILABLE**

| index  | Name                                                         |
|--------|--------------------------------------------------------------|
| 999543 | Plasterboard recessing kit 630x630 white (steel version)     |
| 374845 | Frame adapter KG 635x635 WHITE                               |
| 998966 | Frame steel white structure RAL9016 600x600 SM "well effect" |







Frame steel white structure RAL9016 600x600 SM "well effect" (998966)

Card creation date: 03 January 2025