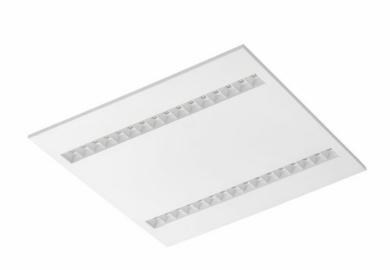

### **CHARACTERISTICS**

Recessed square LED luminaire with high total luminous Flux. Made of powder-coated white steel sheet. The luminaire has a patented HE reflector installed, which ensures efficiency and effectively eliminates glare. Available mounting versions: surface mounted, surface mounted on neodymium magnets (magnet ver. / N-MAG), flush-mounted in modular or KG ceilings (using an adapter), or suspended. In the surface-mounted version, solutions influencing the speed and safety of installation were used. In addition, the versions with neodymium magnets shorten the installation time of surface-mounted versions to an absolute minimum. UGR <19