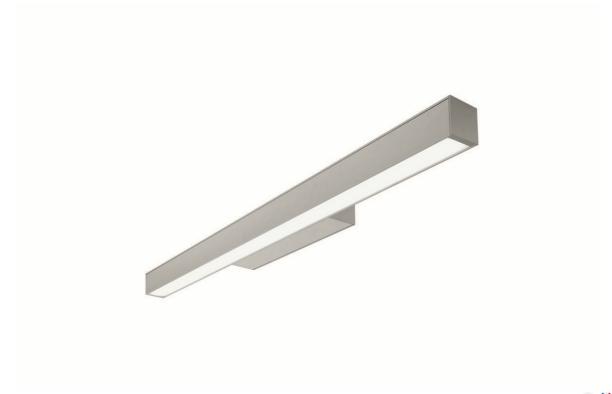

## BARIS 40 LED BRACKET 4150LM PRM DALI I CL. IP44 860MM 830 39W ANODE CO

**DETAILED CARD** 

### **CHARACTERISTICS**

A luminaire with a very narrow cross-section. The bodies are available as an anodised aluminium profile in grey or as an aluminium profile painted in white or black (other colours available on request). Optical system in the form of an opal cover. The optical system in the form of a prismatic diaphragm reduces glare and is characterized by a greater light transmittance than the opal diffuser, which has a direct impact on a higher value of luminous efficacy.

Diffuser material: PC

**Diffuser type:** PRM

**Mounting version:** surface, wall mounted