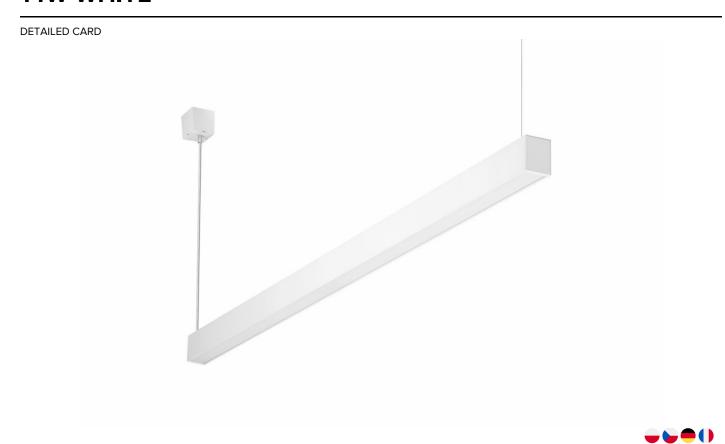

# BARIS 40 LED Z 1550LM PRM DALI I CL. IP20 860MM 840 14W WHITE

**DETAILED CARD** 

### **CHARACTERISTICS**

Suspended or surface-mounted luminaire with a very narrow cross-section. The bodies are available as an anodised aluminium profile in grey or as an aluminium profile painted in white or black (other colours available on request). The optical system in the form of an opal cover. The optical system in the form of a prismatic diaphragm reduces glare and is characterized by a greater light transmittance than the opal diffuser, which has a direct impact on a higher value of luminous efficacy. The luminaire is equipped with a unique suspension system that facilitates mounting and adjustment of the suspension length. All BARIS 40 LED suspended luminaires to have 1.2m long slings in a set with a box.